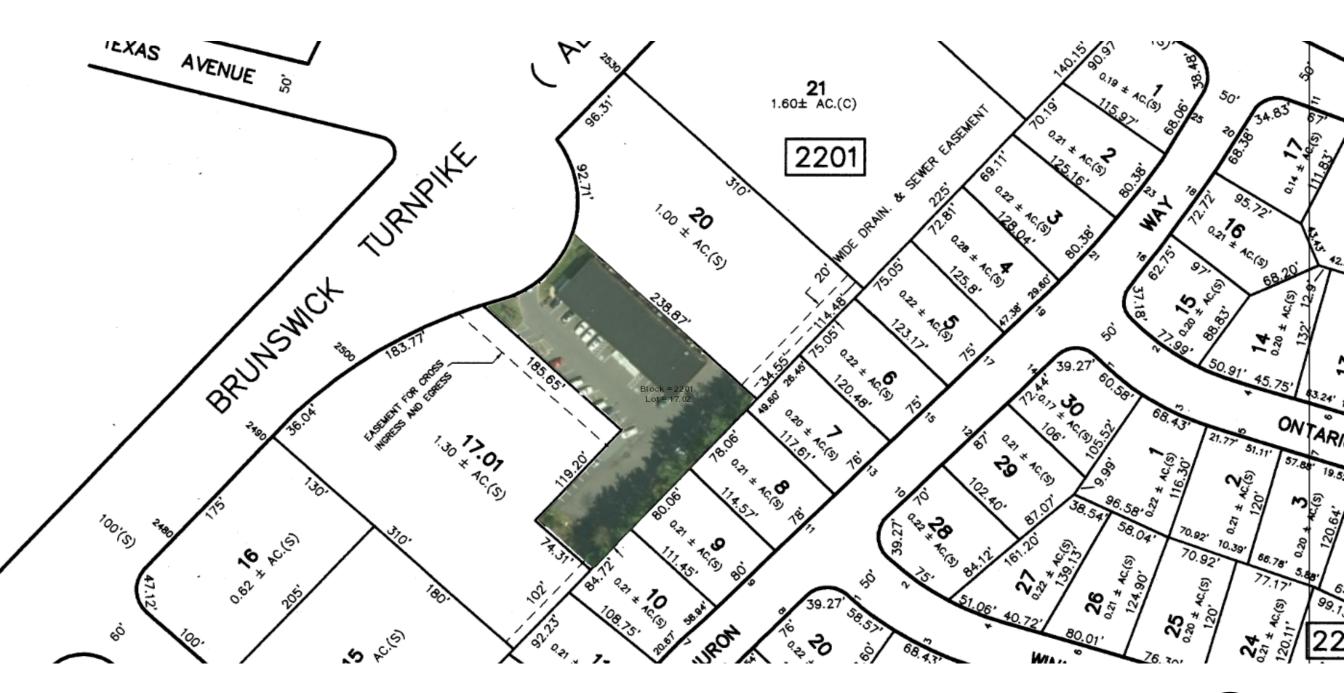

| 2500 Brunswick Pike                                        |                            |       |                        |                           | Revised 1/7/2022 |                     |
|------------------------------------------------------------|----------------------------|-------|------------------------|---------------------------|------------------|---------------------|
| 1AP #008                                                   |                            |       |                        |                           |                  |                     |
|                                                            |                            |       |                        |                           |                  |                     |
|                                                            |                            |       |                        | CURRENT                   |                  |                     |
| OCATION AND DESCRIPTION                                    | ZONING                     | ACRES | <b>BLOCK &amp; LOT</b> | INFORMATION               | R.E TAXES        | MISC. AVAILABLE     |
| 500 Brunswick Pike, Lawrenceville NJ                       | HC - Highway Comm.         | 0.85  | B 2201                 |                           | \$ 41,920.09     | X_TITLE INSURANCE   |
| LAWRENCE, MERCER COUNTY                                    | permitted uses include     | 0.05  | L 17.02                | Owner: 2500 Brunswick LLC | Ş 41,520.05      | X_TITLE INSONANCE   |
|                                                            | retail sale; restaurants,  |       | 2 17:02                |                           |                  | X_PERIMETER SURVEY  |
| ingle office building totaling 14, 696 sq. ft. of rentable | bars & taverns, Dept.      |       |                        |                           |                  | <u></u>             |
| office space. Located on Business Route 1; conveneient to  | stores, banks, offices,    |       |                        |                           |                  | _TOPO SURVEY        |
| 295/95; 44 mi. from Philadelphia; 57 mi from NYC           | theaters, recreational     |       |                        |                           |                  |                     |
| and 9 mi. from Princeton.                                  | facilities, auto sales &   |       |                        |                           |                  | _ARIEL PHOTO        |
| 13 Tenant Spaces                                           | accessories, govt use,     |       |                        |                           |                  | _                   |
|                                                            | and shopping centers       |       |                        |                           |                  | _SKETCH PLATS       |
| urchased March 2006                                        |                            |       |                        |                           |                  | -                   |
|                                                            | Min. Lot Area: 40,000 sf   |       |                        |                           |                  | _SOIL & PERC. TESTS |
|                                                            | Min. Lot Frontage: 200 ft  |       |                        |                           |                  |                     |
|                                                            | Min. lot Width: 200 ft     |       |                        |                           |                  | _SUBDIVISION MAPS   |
|                                                            | Min. Lot Depth: 175 ft     |       |                        |                           |                  |                     |
|                                                            | Min. Front Yard: 25 ft     |       |                        |                           |                  | _SOIL SURVEY        |
|                                                            | Min. Side Yard: 25 ft      |       |                        |                           |                  |                     |
|                                                            | Min. Rear Yard: 60 ft      |       |                        |                           |                  | _WETLANDS REPORT    |
|                                                            | Max Building Height: 35 ft |       |                        |                           |                  |                     |
|                                                            |                            |       |                        |                           |                  |                     |
|                                                            |                            |       |                        |                           |                  |                     |
|                                                            |                            |       |                        |                           |                  |                     |
|                                                            |                            |       |                        |                           |                  |                     |
|                                                            |                            |       |                        |                           |                  |                     |
|                                                            |                            |       |                        |                           |                  |                     |
|                                                            |                            |       |                        |                           |                  |                     |
|                                                            |                            |       |                        |                           |                  |                     |
|                                                            |                            |       |                        |                           |                  |                     |
|                                                            |                            |       |                        |                           | Thompson         | Management LLC      |
|                                                            |                            |       |                        |                           | inompson         | management LLC      |